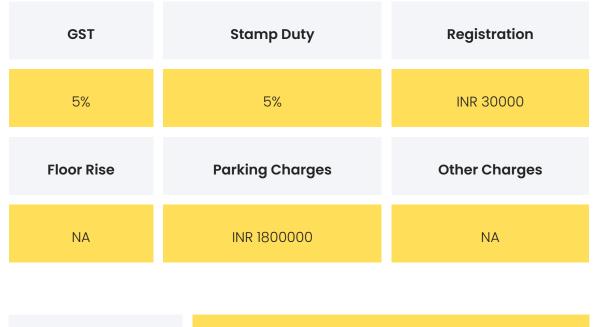

## COMMERCIALS

ConfigurationRate PerAgreementSqftValue

| 1 ВНК | INR 29000 | INR 9628000  | INR 10620800 to<br>14289300 |
|-------|-----------|--------------|-----------------------------|
| 2 BHK | INR 29000 | INR 15776000 | INR 17383600 to<br>22902300 |
| 3 ВНК | INR 29000 | INR 24737000 | INR 27240700 to<br>31260100 |

**Disclaimer:** Prices mentioned are approximate value and subject to change.

| Festive Offers         | The builder is not offering any festive offers at the moment. |
|------------------------|---------------------------------------------------------------|
| Payment Plan           | Construction Linked Payment                                   |
| Bank Approved<br>Loans | PNB Housing Finance Ltd                                       |