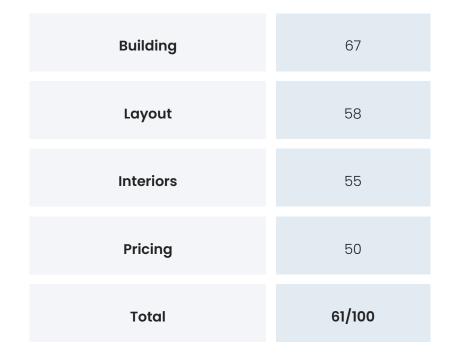

## PROJECT PROPSCORE

Propscience uses a unique and highly proprietary algorithm to arrive at Propscores for every project it covers. This score is calculated out of 100 points. Through our detailed research we gather over 500 data points of information about each project. These data points are broken down into categories (mentioned below). An individual score is arrived at for each category and then a combined project Propscore is given. The purpose of the Propscore is to help you evaluate the distinct value you can hope to derive from each aspect of the project.

| Category          | Score |
|-------------------|-------|
| Place             | 55    |
| Connectivity      | 83    |
| Infrastructure    | 78    |
| Local Environment | 80    |
| Land & Approvals  | 42    |
| Project           | 61    |
| People            | 51    |
| Amenities         | 56    |